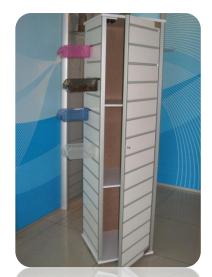

#### Model PRT-CM

**Revolving 4-Way Display Tower** Dims: 410mmW x 410mmD x 1555mmH

Offer Price: RM550