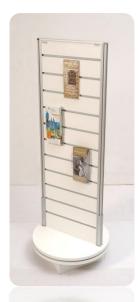

# Model PR2-B

Di

2-Way Spinner with Base ms: 500mmW x 500mmD x 1375mmH

Offer Price: RM488