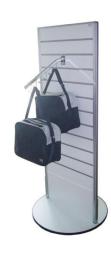

# Model PR-2

2-Way Spinner

Dims: 660mmW x 660mmD x 1540mmH

Offer Price: RM398

Offer Price: RM370

Offer Price: RM400

- \*\* Above prices do not include any accessories
- \*\* Colours subject to availability at time of purchase