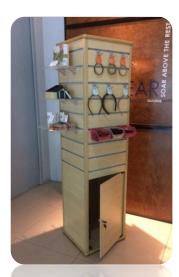

# **Model PRT-CF**

# Model D3S-Round

3-Tiered Display Stand with Round Shelves Dims: 600mmW x 600mmD x 1410mmH

**Revolving Tower with Bottom Cabinet** Dims: 410mmW x 410mmD x 1555mmH