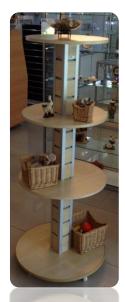

# Model D3S-Round

3-Tiered Display Stand with Round Shelves Dims: 600mmW x 600mmD x 1410mmH

**Revolving Tower with Bottom Cabinet** Dims: 410mmW x 410mmD x 1555mmH