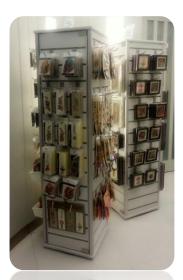

#### Model PRT-CM+

**Revolving Tower with Full Storage Cabinet** Dims: 410mmW x 410mmD x 1555mmH

Offer Price: RM765